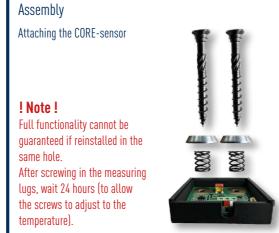

Wood moisture:

0 - 40 mm (Standard Measuring depth:

6% - 30%

on request - 120 mm

The Monitorix CORF-sensor includes:

- 01 1x connection (LIN-BUS) to the electronics
- **O2** 2x gold-plated contacts for spring / mounting holes
- 03 1x Serial number
- 04 2x Sensor screw 5.0 x 45 mm
- 05 2x Washer for mounting the spring
- 2x Spring to compensate for shrinkage and swelling of the