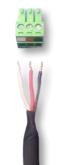

Connections and components

Connecting the sensor cable CORE/-DIGITAL to the CORF-sensor

Connecting the sensor cable CORE/-DIGITAL to the electronics (processor unit or connector)

Up to 8 pieces per electronics