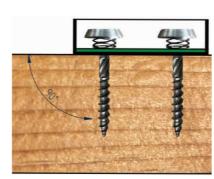

Wood moisture:

0 - 40 mm (Standard Measuring depth:

6% - 30%

on request - 120 mm

The Monitorix CORF-sensor includes:

- 01 1x connection (LIN-BUS) to the electronics
- **O2** 2x gold-plated contacts for spring / mounting holes
- 03 1x Serial number
- 04 2x Sensor screw 5.0 x 45 mm
- 05 2x Washer for mounting the spring
- 2x Spring to compensate for shrinkage and swelling of the

CORE-sensor connection possible in a star-shaped arrangement

10

Assembly

Final assembly condition

After completion, the documentation must be sent to monitoring@sihga.com after completion

| Position / Description<br>CORE and DIGITAL sensor |    | Serial number<br>sensor |   |
|---------------------------------------------------|----|-------------------------|---|
|                                                   | ١. |                         |   |
|                                                   |    |                         |   |
|                                                   | Π. |                         |   |
|                                                   |    |                         |   |
|                                                   |    | Ť                       | i |
|                                                   |    | Ť                       | Ť |
|                                                   |    | Ť                       | Ė |
|                                                   |    | Ť                       | i |