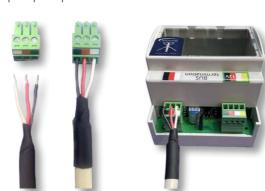

Connections and components

Connecting the sensor cable CORE/-DIGITAL to the CORF-sensor

Connecting the sensor cable CORE/-DIGITAL to the electronics (processor unit or connector)

Up to 8 pieces per electronics