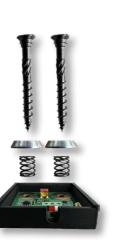

Wood moisture:

0 - 40 mm (Standard Measuring depth:

6% - 30%

on request - 120 mm

The Monitorix CORF-sensor includes:

- 01 1x connection (LIN-BUS) to the electronics
- **O2** 2x gold-plated contacts for spring / mounting holes
- 03 1x Serial number
- 04 2x Sensor screw 5.0 x 45 mm
- 05 2x Washer for mounting the spring
- 2x Spring to compensate for shrinkage and swelling of the