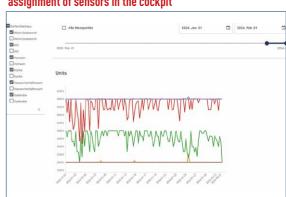

Template for download at https://www.sihga.com/en/service/download/monitorix/ 13

Document the serial number of the respective device

14

! Note!

Proper documentation is required to ensure the correct assignment of sensors in the cockpit