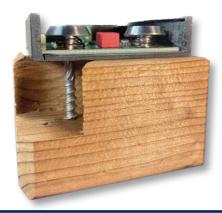

Wood moisture:

0 - 40 mm (Standard Measuring depth:

6% - 30%

on request - 120 mm

The Monitorix CORF-sensor includes:

- 01 1x connection (LIN-BUS) to the electronics
- **O2** 2x gold-plated contacts for spring / mounting holes
- 03 1x Serial number
- 04 2x Sensor screw 5.0 x 45 mm
- 05 2x Washer for mounting the spring
- 2x Spring to compensate for shrinkage and swelling of the

CORE-sensor connection possible in a star-shaped arrangement

10

Assembly

Final assembly condition

After completion, the documentation must be sent to monitoring@sihga.com after completion

| Position / Description<br>CORE and DIGITAL sensor |    | Serial number<br>sensor |   |
|---------------------------------------------------|----|-------------------------|---|
|                                                   | ١. |                         |   |
|                                                   |    |                         |   |
|                                                   | Π. |                         |   |
|                                                   |    |                         |   |
|                                                   |    | Ť                       | i |
|                                                   |    | Ť                       | Ť |
|                                                   |    | Ť                       | Ė |
|                                                   |    | Ť                       | i |