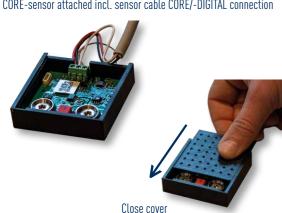

Connections and components

Connecting the sensor cable CORE/-DIGITAL to the CORF-sensor

Connecting the sensor cable CORE/-DIGITAL to the electronics (processor unit or connector)

Up to 8 pieces per electronics

CORE-sensor connection possible in a star-shaped arrangement

10

Assembly

Final assembly condition

After completion, the documentation must be sent to monitoring@sihga.com after completion

| Position / Description<br>CORE and DIGITAL sensor |    | Serial number<br>sensor |   |
|---------------------------------------------------|----|-------------------------|---|
|                                                   | ١. |                         |   |
|                                                   |    |                         |   |
|                                                   | Π. |                         |   |
|                                                   |    |                         |   |
|                                                   |    | Ť                       | i |
|                                                   |    | Ť                       | Ť |
|                                                   |    | Ť                       | Ė |
|                                                   |    | Ť                       | i |