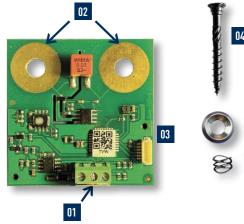

Wood moisture:

0 - 40 mm (Standard Measuring depth:

6% - 30%

on request - 120 mm

The Monitorix CORF-sensor includes:

- 01 1x connection (LIN-BUS) to the electronics
- **O2** 2x gold-plated contacts for spring / mounting holes
- 03 1x Serial number
- 04 2x Sensor screw 5.0 x 45 mm
- 05 2x Washer for mounting the spring
- 2x Spring to compensate for shrinkage and swelling of the