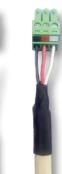

Connections and components

Connecting the sensor cable CORE/-DIGITAL to the CORF-sensor

Connecting the sensor cable CORE/-DIGITAL to the electronics (processor unit or connector)

Up to 8 pieces per electronics