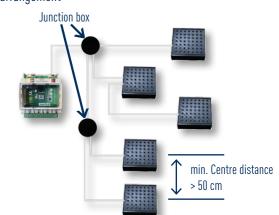

CORE-sensor connection possible in a star-shaped arrangement

10

Assembly

Final assembly condition

After completion, the documentation must be sent to monitoring@sihga.com after completion

| Position / Description<br>CORE and DIGITAL sensor |    | Serial number<br>sensor |   |
|---------------------------------------------------|----|-------------------------|---|
|                                                   | ١. |                         |   |
|                                                   |    |                         |   |
|                                                   | Π. |                         |   |
|                                                   |    |                         |   |
|                                                   |    | Ť                       | i |
|                                                   |    | Ť                       | Ť |
|                                                   |    | Ť                       | Ė |
|                                                   |    | Ť                       | i |